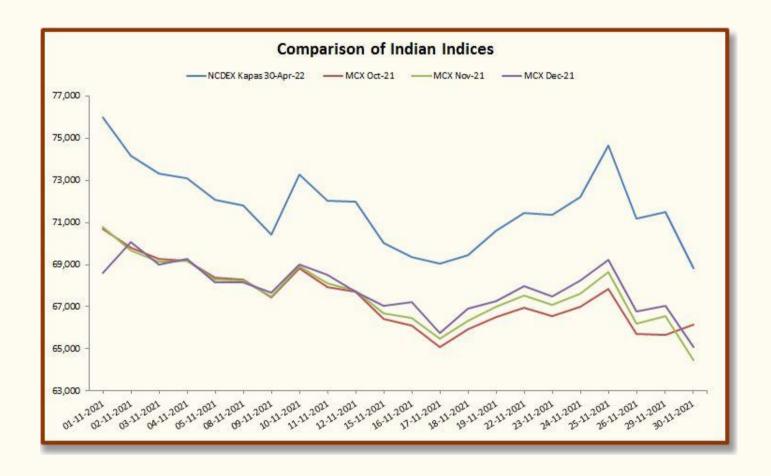

| Indian Indices in Rs/Candy Rate |             |        |        |        |  |  |  |
|---------------------------------|-------------|--------|--------|--------|--|--|--|
| Data                            | NCDEX Kapas |        | MCX    |        |  |  |  |
| Date                            | 30-Apr-22   | Nov-21 | Dec-21 | Jan-22 |  |  |  |
| 01-11-2021                      | 75,983      | 70,679 | 70,804 | 68,608 |  |  |  |
| 02-11-2021                      | 74,153      | 69,821 | 69,654 | 70,051 |  |  |  |
| 03-11-2021                      | 73,343      | 69,277 | 69,152 | 68,984 |  |  |  |
| 04-11-2021                      | 73,081      | 69,193 | 69,193 | 69,256 |  |  |  |
| 05-11-2021                      | 72,087      | 68,378 | 68,273 | 68,169 |  |  |  |
| 08-11-2021                      | 71,800      | 68,294 | 68,231 | 68,169 |  |  |  |
| 09-11-2021                      | 70,440      | 67,457 | 67,499 | 67,666 |  |  |  |
| 10-11-2021                      | 73,264      | 68,838 | 68,901 | 69,005 |  |  |  |
| 11-11-2021                      | 72,035      | 67,938 | 68,106 | 68,524 |  |  |  |
| 12-11-2021                      | 71,983      | 67,687 | 67,750 | 67,729 |  |  |  |
| 15-11-2021                      | 70,022      | 66,432 | 66,683 | 67,060 |  |  |  |
| 16-11-2021                      | 69,342      | 66,119 | 66,453 | 67,206 |  |  |  |
| 17-11-2021                      | 69,028      | 65,073 | 65,470 | 65,763 |  |  |  |
| 18-11-2021                      | 69,447      | 65,909 | 66,328 | 66,893 |  |  |  |
| 19-11-2021                      | 70,623      | 66,516 | 66,997 | 67,269 |  |  |  |
| 22-11-2021                      | 71,460      | 66,955 | 67,541 | 67,959 |  |  |  |
| 23-11-2021                      | 71,381      | 66,537 | 67,081 | 67,478 |  |  |  |
| 24-11-2021                      | 72,218      | 66,976 | 67,604 | 68,252 |  |  |  |
| 25-11-2021                      | 74,650      | 67,855 | 68,650 | 69,214 |  |  |  |
| 26-11-2021                      | 71,172      | 65,700 | 66,181 | 66,767 |  |  |  |
| 29-11-2021                      | 71,486      | 65,658 | 66,558 | 67,039 |  |  |  |
| 30-11-2021                      | 68,845      | 66,140 | 64,466 | 65,073 |  |  |  |