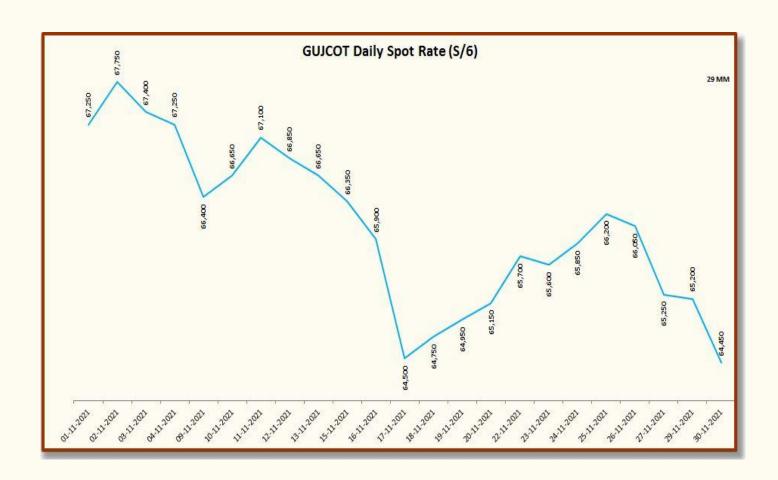

| Gujarat Spot Rate Changes Nov-2021 |                  |      |          |          |          |              |               |              |            |
|------------------------------------|------------------|------|----------|----------|----------|--------------|---------------|--------------|------------|
|                                    | Staple<br>Length | Mic. | 31-10-21 | 30-11-21 | 30-11-20 | Change (M/M) |               | Change (Y/Y) |            |
| Variety                            |                  |      |          |          |          | Rs./Candy    | In<br>Per.(%) | Rs./Candy    | In Per.(%) |
| Shankar 6                          | 29 MM            | 3.8  | 66,250   | 64,450   | 41,150   | -1800        | -2.72%        | 23,300       | 56.62%     |
| V-797                              | 13 % T           | rash | 38,400   | 36,200   | 27,050   | -2,200       | -5.73%        | 9,150        | 33.83%     |
| MCX Spot Rate                      |                  |      | 31,250   | 31,420   | 19,950   | 170          | 0.54%         | 11,470       | 57.49%     |
| USD-INR Exchange                   |                  |      | 74.87    | 75.16    | 74.05    | 0.29         | 0.39%         | 1.11         | 1.50%      |

| Monthly - Average Spot Rate Nov-2021 |               |      |        |                   |         |  |  |
|--------------------------------------|---------------|------|--------|-------------------|---------|--|--|
| Varioty                              | Staple        | Mic. | Price  | <b>Average Of</b> |         |  |  |
| Variety                              | Length        |      | Low    | High              | 26 Days |  |  |
| Shankar 6                            | 29 3.         |      | 64,450 | 67,750            | 66,052  |  |  |
| V-797 13% Trash                      |               |      | 36,200 | 40,750            | 38,717  |  |  |
| N                                    | ICX Spot Rate |      | 31,420 | 32,870            | 32,090  |  |  |
| USD                                  | Exchange Rate |      | 74.04  | 75.16             | 74.51   |  |  |

| Gujarat Spot Rate - Nov-2021 |        |        |               |                          |  |  |  |
|------------------------------|--------|--------|---------------|--------------------------|--|--|--|
| Date                         | 29-3.8 | V-797  | MCX Spot Rate | USD-INR<br>Exchange Rate |  |  |  |
| 01-11-2021                   | 67,250 | 39,750 | 32,210        | 74.87                    |  |  |  |
| 02-11-2021                   | 67,750 | 40,250 | 32,870        | 74.68                    |  |  |  |
| 03-11-2021                   | 67,400 | 40,750 | 32,850        | 74.45                    |  |  |  |
| 04-11-2021                   | 67,250 | 40,750 | 32,850        | 74.45                    |  |  |  |
| 09-11-2021                   | 66,400 | 40,400 | 32,260        | 74.04                    |  |  |  |
| 10-11-2021                   | 66,650 | 40,400 | 32,420        | 74.39                    |  |  |  |
| 11-11-2021                   | 67,100 | 40,500 | 32,380        | 74.51                    |  |  |  |
| 12-11-2021                   | 66,850 | 40,400 | 32,540        | 74.43                    |  |  |  |
| 13-11-2021                   | 66,650 | 40,050 | 32,540        | 74.43                    |  |  |  |
| 15-11-2021                   | 66,350 | 39,600 | 32,180        | 74.48                    |  |  |  |
| 16-11-2021                   | 65,900 | 39,000 | 32,100        | 74.37                    |  |  |  |
| 17-11-2021                   | 64,500 | 38,650 | 31,590        | 74.27                    |  |  |  |
| 18-11-2021                   | 64,750 | 37,950 | 31,690        | 74.23                    |  |  |  |
| 19-11-2021                   | 64,950 | 37,500 | 31,690        | 74.24                    |  |  |  |
| 20-11-2021                   | 65,150 | 37,400 | 31,690        | 74.24                    |  |  |  |
| 22-11-2021                   | 65,700 | 37,400 | 31,780        | 74.40                    |  |  |  |
| 23-11-2021                   | 65,600 | 37,300 | 31,930        | 74.43                    |  |  |  |
| 24-11-2021                   | 65,850 | 37,300 | 31,760        | 74.40                    |  |  |  |
| 25-11-2021                   | 66,200 | 37,500 | 31,880        | 74.51                    |  |  |  |
| 26-11-2021                   | 66,050 | 37,650 | 31,910        | 74.87                    |  |  |  |
| 27-11-2021                   | 65,250 | 36,900 | 31,910        | 74.87                    |  |  |  |
| 29-11-2021                   | 65,200 | 36,900 | 31,620        | 75.09                    |  |  |  |
| 30-11-2021                   | 64,450 | 36,200 | 31,420        | 75.16                    |  |  |  |