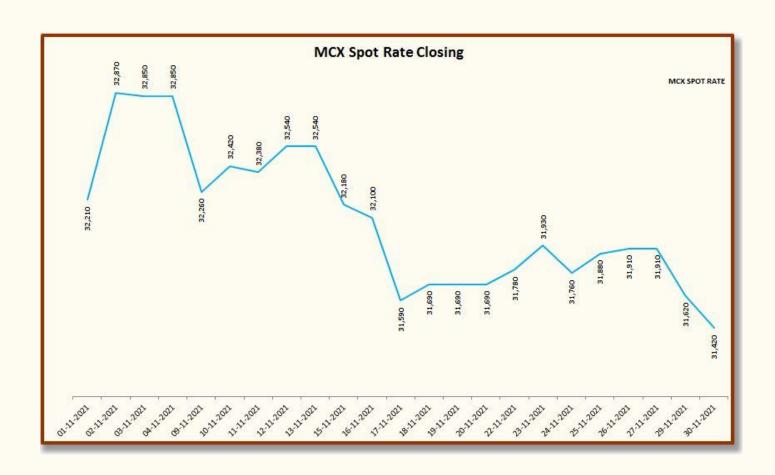

| Gujarat Spot Rate Changes Nov-2021 |                  |      |          |          |          |              |               |              |            |
|------------------------------------|------------------|------|----------|----------|----------|--------------|---------------|--------------|------------|
|                                    | Staple<br>Length | Mic. | 31-10-21 | 30-11-21 | 30-11-20 | Change (M/M) |               | Change (Y/Y) |            |
| Variety                            |                  |      |          |          |          | Rs./Candy    | In<br>Per.(%) | Rs./Candy    | In Per.(%) |
| Shankar 6                          | 29 MM            | 3.8  | 66,250   | 64,450   | 41,150   | -1800        | -2.72%        | 23,300       | 56.62%     |
| V-797                              | 13 % T           | rash | 38,400   | 36,200   | 27,050   | -2,200       | -5.73%        | 9,150        | 33.83%     |
| MCX Spot Rate                      |                  |      | 31,250   | 31,420   | 19,950   | 170          | 0.54%         | 11,470       | 57.49%     |
| USD-INR Exchange                   |                  |      | 74.87    | 75.16    | 74.05    | 0.29         | 0.39%         | 1.11         | 1.50%      |

| Monthly - Average Spot Rate Nov-2021 |               |      |        |                   |         |  |  |
|--------------------------------------|---------------|------|--------|-------------------|---------|--|--|
| Varioty                              | Staple        | Mic. | Price  | <b>Average Of</b> |         |  |  |
| Variety                              | Length        |      | Low    | High              | 26 Days |  |  |
| Shankar 6                            | 29 3.         |      | 64,450 | 67,750            | 66,052  |  |  |
| V-797 13% Trash                      |               |      | 36,200 | 40,750            | 38,717  |  |  |
| N                                    | ICX Spot Rate |      | 31,420 | 32,870            | 32,090  |  |  |
| USD                                  | Exchange Rate |      | 74.04  | 75.16             | 74.51   |  |  |

| Gujarat Spot Rate - Nov-2021 |        |        |               |                          |  |  |  |
|------------------------------|--------|--------|---------------|--------------------------|--|--|--|
| Date                         | 29-3.8 | V-797  | MCX Spot Rate | USD-INR<br>Exchange Rate |  |  |  |
| 01-11-2021                   | 67,250 | 39,750 | 32,210        | 74.87                    |  |  |  |
| 02-11-2021                   | 67,750 | 40,250 | 32,870        | 74.68                    |  |  |  |
| 03-11-2021                   | 67,400 | 40,750 | 32,850        | 74.45                    |  |  |  |
| 04-11-2021                   | 67,250 | 40,750 | 32,850        | 74.45                    |  |  |  |
| 09-11-2021                   | 66,400 | 40,400 | 32,260        | 74.04                    |  |  |  |
| 10-11-2021                   | 66,650 | 40,400 | 32,420        | 74.39                    |  |  |  |
| 11-11-2021                   | 67,100 | 40,500 | 32,380        | 74.51                    |  |  |  |
| 12-11-2021                   | 66,850 | 40,400 | 32,540        | 74.43                    |  |  |  |
| 13-11-2021                   | 66,650 | 40,050 | 32,540        | 74.43                    |  |  |  |
| 15-11-2021                   | 66,350 | 39,600 | 32,180        | 74.48                    |  |  |  |
| 16-11-2021                   | 65,900 | 39,000 | 32,100        | 74.37                    |  |  |  |
| 17-11-2021                   | 64,500 | 38,650 | 31,590        | 74.27                    |  |  |  |
| 18-11-2021                   | 64,750 | 37,950 | 31,690        | 74.23                    |  |  |  |
| 19-11-2021                   | 64,950 | 37,500 | 31,690        | 74.24                    |  |  |  |
| 20-11-2021                   | 65,150 | 37,400 | 31,690        | 74.24                    |  |  |  |
| 22-11-2021                   | 65,700 | 37,400 | 31,780        | 74.40                    |  |  |  |
| 23-11-2021                   | 65,600 | 37,300 | 31,930        | 74.43                    |  |  |  |
| 24-11-2021                   | 65,850 | 37,300 | 31,760        | 74.40                    |  |  |  |
| 25-11-2021                   | 66,200 | 37,500 | 31,880        | 74.51                    |  |  |  |
| 26-11-2021                   | 66,050 | 37,650 | 31,910        | 74.87                    |  |  |  |
| 27-11-2021                   | 65,250 | 36,900 | 31,910        | 74.87                    |  |  |  |
| 29-11-2021                   | 65,200 | 36,900 | 31,620        | 75.09                    |  |  |  |
| 30-11-2021                   | 64,450 | 36,200 | 31,420        | 75.16                    |  |  |  |