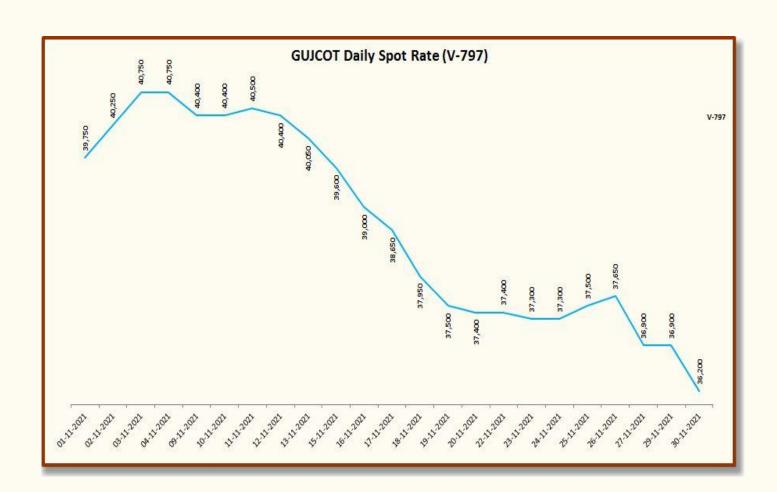

| Gujarat Spot Rate Changes Nov-2021 |                  |      |          |          |          |              |               |              |            |
|------------------------------------|------------------|------|----------|----------|----------|--------------|---------------|--------------|------------|
|                                    | Staple<br>Length | Mic. | 31-10-21 | 30-11-21 | 30-11-20 | Change (M/M) |               | Change (Y/Y) |            |
| Variety                            |                  |      |          |          |          | Rs./Candy    | In<br>Per.(%) | Rs./Candy    | In Per.(%) |
| Shankar 6                          | 29 MM            | 3.8  | 66,250   | 64,450   | 41,150   | -1800        | -2.72%        | 23,300       | 56.62%     |
| V-797                              | 13 % T           | rash | 38,400   | 36,200   | 27,050   | -2,200       | -5.73%        | 9,150        | 33.83%     |
| MCX Spot Rate                      |                  |      | 31,250   | 31,420   | 19,950   | 170          | 0.54%         | 11,470       | 57.49%     |
| USD-INR Exchange                   |                  |      | 74.87    | 75.16    | 74.05    | 0.29         | 0.39%         | 1.11         | 1.50%      |

| Monthly - Average Spot Rate Nov-2021 |               |      |        |                   |         |  |  |
|--------------------------------------|---------------|------|--------|-------------------|---------|--|--|
| Varioty                              | Staple        | Mic. | Price  | <b>Average Of</b> |         |  |  |
| Variety                              | Length        |      | Low    | High              | 26 Days |  |  |
| Shankar 6                            | 29 3.         |      | 64,450 | 67,750            | 66,052  |  |  |
| V-797 13% Trash                      |               |      | 36,200 | 40,750            | 38,717  |  |  |
| N                                    | ICX Spot Rate |      | 31,420 | 32,870            | 32,090  |  |  |
| USD                                  | Exchange Rate |      | 74.04  | 75.16             | 74.51   |  |  |

| Gujarat Spot Rate - Nov-2021 |        |        |               |                          |  |  |  |
|------------------------------|--------|--------|---------------|--------------------------|--|--|--|
| Date                         | 29-3.8 | V-797  | MCX Spot Rate | USD-INR<br>Exchange Rate |  |  |  |
| 01-11-2021                   | 67,250 | 39,750 | 32,210        | 74.87                    |  |  |  |
| 02-11-2021                   | 67,750 | 40,250 | 32,870        | 74.68                    |  |  |  |
| 03-11-2021                   | 67,400 | 40,750 | 32,850        | 74.45                    |  |  |  |
| 04-11-2021                   | 67,250 | 40,750 | 32,850        | 74.45                    |  |  |  |
| 09-11-2021                   | 66,400 | 40,400 | 32,260        | 74.04                    |  |  |  |
| 10-11-2021                   | 66,650 | 40,400 | 32,420        | 74.39                    |  |  |  |
| 11-11-2021                   | 67,100 | 40,500 | 32,380        | 74.51                    |  |  |  |
| 12-11-2021                   | 66,850 | 40,400 | 32,540        | 74.43                    |  |  |  |
| 13-11-2021                   | 66,650 | 40,050 | 32,540        | 74.43                    |  |  |  |
| 15-11-2021                   | 66,350 | 39,600 | 32,180        | 74.48                    |  |  |  |
| 16-11-2021                   | 65,900 | 39,000 | 32,100        | 74.37                    |  |  |  |
| 17-11-2021                   | 64,500 | 38,650 | 31,590        | 74.27                    |  |  |  |
| 18-11-2021                   | 64,750 | 37,950 | 31,690        | 74.23                    |  |  |  |
| 19-11-2021                   | 64,950 | 37,500 | 31,690        | 74.24                    |  |  |  |
| 20-11-2021                   | 65,150 | 37,400 | 31,690        | 74.24                    |  |  |  |
| 22-11-2021                   | 65,700 | 37,400 | 31,780        | 74.40                    |  |  |  |
| 23-11-2021                   | 65,600 | 37,300 | 31,930        | 74.43                    |  |  |  |
| 24-11-2021                   | 65,850 | 37,300 | 31,760        | 74.40                    |  |  |  |
| 25-11-2021                   | 66,200 | 37,500 | 31,880        | 74.51                    |  |  |  |
| 26-11-2021                   | 66,050 | 37,650 | 31,910        | 74.87                    |  |  |  |
| 27-11-2021                   | 65,250 | 36,900 | 31,910        | 74.87                    |  |  |  |
| 29-11-2021                   | 65,200 | 36,900 | 31,620        | 75.09                    |  |  |  |
| 30-11-2021                   | 64,450 | 36,200 | 31,420        | 75.16                    |  |  |  |