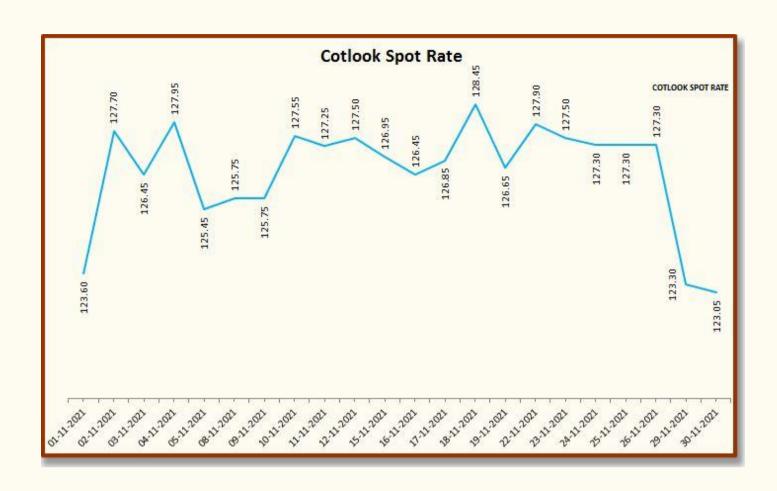

| Foreign Cotton Indices & Futures |           |        |        |  |  |  |
|----------------------------------|-----------|--------|--------|--|--|--|
| Data                             | Cotlook   | ICE    |        |  |  |  |
| Date                             | Spot Rate | Dec-21 | Mar-22 |  |  |  |
| 01-11-21                         | 123.60    | 119.84 | 115.03 |  |  |  |
| 02-11-21                         | 127.70    | 117.25 | 113.83 |  |  |  |
| 03-11-21                         | 126.45    | 118.82 | 115.44 |  |  |  |
| 04-11-21                         | 127.95    | 117.58 | 114.50 |  |  |  |
| 05-11-21                         | 125.45    | 116.46 | 112.91 |  |  |  |
| 08-11-21                         | 125.75    | 116.55 | 113.29 |  |  |  |
| 09-11-21                         | 125.75    | 119.38 | 115.19 |  |  |  |
| 10-11-21                         | 127.55    | 118.68 | 115.05 |  |  |  |
| 11-11-21                         | 127.25    | 118.54 | 115.41 |  |  |  |
| 12-11-21                         | 127.50    | 117.69 | 115.08 |  |  |  |
| 15-11-21                         | 126.95    | 117.62 | 114.64 |  |  |  |
| 16-11-21                         | 126.45    | 117.98 | 115.13 |  |  |  |
| 17-11-21                         | 126.85    | 119.70 | 116.92 |  |  |  |
| 18-11-21                         | 128.45    | 117.59 | 115.14 |  |  |  |
| 19-11-21                         | 126.65    | 119.22 | 116.43 |  |  |  |
| 22-11-21                         | 127.90    | 117.71 | 115.97 |  |  |  |
| 23-11-21                         | 127.50    | 120.36 | 115.66 |  |  |  |
| 24-11-21                         | 127.30    | 120.38 | 115.78 |  |  |  |
| 25-11-21                         | 127.30    | 120.38 | 115.78 |  |  |  |
| 26-11-21                         | 127.30    | 116.60 | 111.78 |  |  |  |
| 29-11-21                         | 123.30    | 116.65 | 111.41 |  |  |  |
| 30-11-21                         | 123.05    | 111.65 | 106.41 |  |  |  |