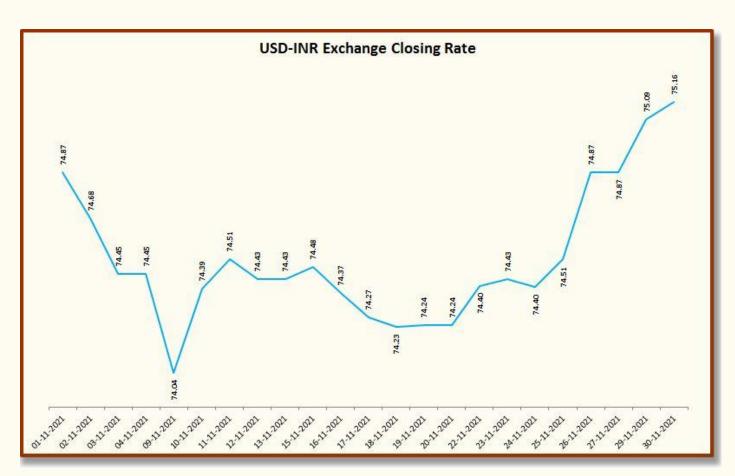

| Gujarat Spot Rate Changes Nov-2021 |                  |      |          |          |          |              |               |              |            |
|------------------------------------|------------------|------|----------|----------|----------|--------------|---------------|--------------|------------|
|                                    | Staple<br>Length | Mic. | 31-10-21 | 30-11-21 | 30-11-20 | Change (M/M) |               | Change (Y/Y) |            |
| Variety                            |                  |      |          |          |          | Rs./Candy    | In<br>Per.(%) | Rs./Candy    | In Per.(%) |
| Shankar 6                          | 29 MM            | 3.8  | 66,250   | 64,450   | 41,150   | -1800        | -2.72%        | 23,300       | 56.62%     |
| V-797                              | 13 % T           | rash | 38,400   | 36,200   | 27,050   | -2,200       | -5.73%        | 9,150        | 33.83%     |
| MCX Spot Rate                      |                  |      | 31,250   | 31,420   | 19,950   | 170          | 0.54%         | 11,470       | 57.49%     |
| USD-INR Exchange                   |                  |      | 74.87    | 75.16    | 74.05    | 0.29         | 0.39%         | 1.11         | 1.50%      |

| Monthly - Average Spot Rate Nov-2021 |               |      |        |                   |         |  |  |
|--------------------------------------|---------------|------|--------|-------------------|---------|--|--|
| Varioty                              | Staple        | Mic. | Price  | <b>Average Of</b> |         |  |  |
| Variety                              | Length        |      | Low    | High              | 26 Days |  |  |
| Shankar 6                            | 29 3.         |      | 64,450 | 67,750            | 66,052  |  |  |
| V-797 13% Trash                      |               |      | 36,200 | 40,750            | 38,717  |  |  |
| N                                    | ICX Spot Rate |      | 31,420 | 32,870            | 32,090  |  |  |
| USD                                  | Exchange Rate |      | 74.04  | 75.16             | 74.51   |  |  |

| Gujarat Spot Rate - Nov-2021 |        |        |               |                          |  |  |  |
|------------------------------|--------|--------|---------------|--------------------------|--|--|--|
| Date                         | 29-3.8 | V-797  | MCX Spot Rate | USD-INR<br>Exchange Rate |  |  |  |
| 01-11-2021                   | 67,250 | 39,750 | 32,210        | 74.87                    |  |  |  |
| 02-11-2021                   | 67,750 | 40,250 | 32,870        | 74.68                    |  |  |  |
| 03-11-2021                   | 67,400 | 40,750 | 32,850        | 74.45                    |  |  |  |
| 04-11-2021                   | 67,250 | 40,750 | 32,850        | 74.45                    |  |  |  |
| 09-11-2021                   | 66,400 | 40,400 | 32,260        | 74.04                    |  |  |  |
| 10-11-2021                   | 66,650 | 40,400 | 32,420        | 74.39                    |  |  |  |
| 11-11-2021                   | 67,100 | 40,500 | 32,380        | 74.51                    |  |  |  |
| 12-11-2021                   | 66,850 | 40,400 | 32,540        | 74.43                    |  |  |  |
| 13-11-2021                   | 66,650 | 40,050 | 32,540        | 74.43                    |  |  |  |
| 15-11-2021                   | 66,350 | 39,600 | 32,180        | 74.48                    |  |  |  |
| 16-11-2021                   | 65,900 | 39,000 | 32,100        | 74.37                    |  |  |  |
| 17-11-2021                   | 64,500 | 38,650 | 31,590        | 74.27                    |  |  |  |
| 18-11-2021                   | 64,750 | 37,950 | 31,690        | 74.23                    |  |  |  |
| 19-11-2021                   | 64,950 | 37,500 | 31,690        | 74.24                    |  |  |  |
| 20-11-2021                   | 65,150 | 37,400 | 31,690        | 74.24                    |  |  |  |
| 22-11-2021                   | 65,700 | 37,400 | 31,780        | 74.40                    |  |  |  |
| 23-11-2021                   | 65,600 | 37,300 | 31,930        | 74.43                    |  |  |  |
| 24-11-2021                   | 65,850 | 37,300 | 31,760        | 74.40                    |  |  |  |
| 25-11-2021                   | 66,200 | 37,500 | 31,880        | 74.51                    |  |  |  |
| 26-11-2021                   | 66,050 | 37,650 | 31,910        | 74.87                    |  |  |  |
| 27-11-2021                   | 65,250 | 36,900 | 31,910        | 74.87                    |  |  |  |
| 29-11-2021                   | 65,200 | 36,900 | 31,620        | 75.09                    |  |  |  |
| 30-11-2021                   | 64,450 | 36,200 | 31,420        | 75.16                    |  |  |  |