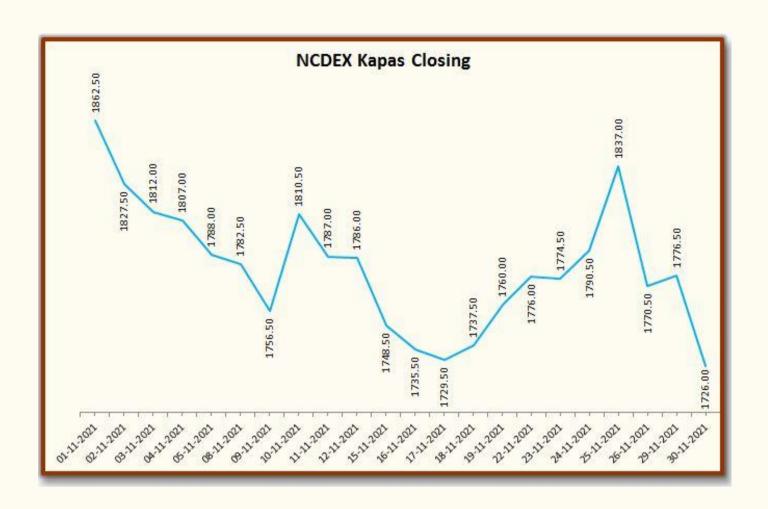

| Indian Cotton Futures |             |        |        |        |  |  |  |
|-----------------------|-------------|--------|--------|--------|--|--|--|
| Date                  | NCDEX Kapas |        | MCX    |        |  |  |  |
| 2410                  | 30-Apr-22   | Nov-21 | Dec-21 | Jan-22 |  |  |  |
| 01-11-2021            | 1862.50     | 33,790 | 33,850 | 32,800 |  |  |  |
| 02-11-2021            | 1827.50     | 33,380 | 33,300 | 33,490 |  |  |  |
| 03-11-2021            | 1812.00     | 33,120 | 33,060 | 32,980 |  |  |  |
| 04-11-2021            | 1807.00     | 33,080 | 33,080 | 33,110 |  |  |  |
| 05-11-2021            | 1788.00     | 32,690 | 32,640 | 32,590 |  |  |  |
| 08-11-2021            | 1782.50     | 32,650 | 32,620 | 32,590 |  |  |  |
| 09-11-2021            | 1756.50     | 32,250 | 32,270 | 32,350 |  |  |  |
| 10-11-2021            | 1810.50     | 32,910 | 32,940 | 32,990 |  |  |  |
| 11-11-2021            | 1787.00     | 32,480 | 32,560 | 32,760 |  |  |  |
| 12-11-2021            | 1786.00     | 32,360 | 32,390 | 32,380 |  |  |  |
| 15-11-2021            | 1748.50     | 31,760 | 31,880 | 32,060 |  |  |  |
| 16-11-2021            | 1735.50     | 31,610 | 31,770 | 32,130 |  |  |  |
| 17-11-2021            | 1729.50     | 31,110 | 31,300 | 31,440 |  |  |  |
| 18-11-2021            | 1737.50     | 31,510 | 31,710 | 31,980 |  |  |  |
| 19-11-2021            | 1760.00     | 31,800 | 32,030 | 32,160 |  |  |  |
| 22-11-2021            | 1776.00     | 32,010 | 32,290 | 32,490 |  |  |  |
| 23-11-2021            | 1774.50     | 31,810 | 32,070 | 32,260 |  |  |  |
| 24-11-2021            | 1790.50     | 32,020 | 32,320 | 32,630 |  |  |  |
| 25-11-2021            | 1837.00     | 32,440 | 32,820 | 33,090 |  |  |  |
| 26-11-2021            | 1770.50     | 31,410 | 31,640 | 31,920 |  |  |  |
| 29-11-2021            | 1776.50     | 31,390 | 31,820 | 32,050 |  |  |  |
| 30-11-2021            | 1726.00     | 31,620 | 30,820 | 31,110 |  |  |  |