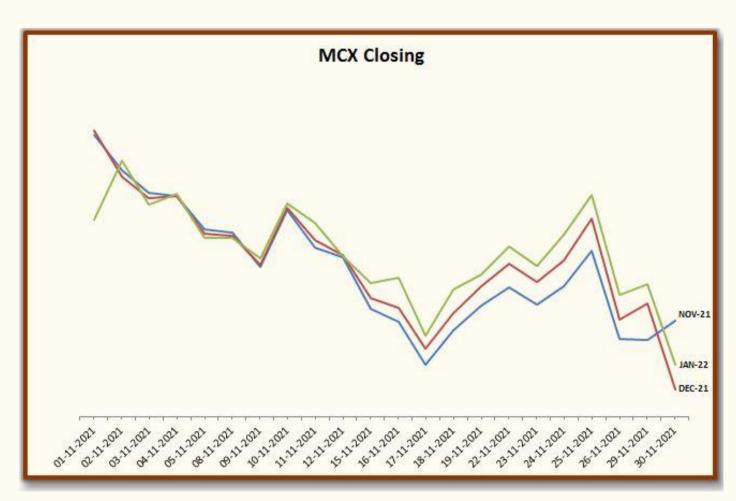

- MCX November future recorded high of 33,800 and remained high for some time and closed at 31,620.
- Gujcot spot rate remain firm from the start of month with some India government intervention price halted for some time but due to disparity and firm sentiment of farmers price was well supported.
- India rupee remained weak between 74 to 75 Rs/USD.
- NY future has given opportunity to basis players.
- As Indian cotton became competitive Indian exporters were active for November and December shipment.
- Praying to save all of us from omicron and hoping for earning coming month.

| Indian Cotton Futures |             |        |        |        |  |  |  |
|-----------------------|-------------|--------|--------|--------|--|--|--|
| Date                  | NCDEX Kapas |        | MCX    |        |  |  |  |
| 2410                  | 30-Apr-22   | Nov-21 | Dec-21 | Jan-22 |  |  |  |
| 01-11-2021            | 1862.50     | 33,790 | 33,850 | 32,800 |  |  |  |
| 02-11-2021            | 1827.50     | 33,380 | 33,300 | 33,490 |  |  |  |
| 03-11-2021            | 1812.00     | 33,120 | 33,060 | 32,980 |  |  |  |
| 04-11-2021            | 1807.00     | 33,080 | 33,080 | 33,110 |  |  |  |
| 05-11-2021            | 1788.00     | 32,690 | 32,640 | 32,590 |  |  |  |
| 08-11-2021            | 1782.50     | 32,650 | 32,620 | 32,590 |  |  |  |
| 09-11-2021            | 1756.50     | 32,250 | 32,270 | 32,350 |  |  |  |
| 10-11-2021            | 1810.50     | 32,910 | 32,940 | 32,990 |  |  |  |
| 11-11-2021            | 1787.00     | 32,480 | 32,560 | 32,760 |  |  |  |
| 12-11-2021            | 1786.00     | 32,360 | 32,390 | 32,380 |  |  |  |
| 15-11-2021            | 1748.50     | 31,760 | 31,880 | 32,060 |  |  |  |
| 16-11-2021            | 1735.50     | 31,610 | 31,770 | 32,130 |  |  |  |
| 17-11-2021            | 1729.50     | 31,110 | 31,300 | 31,440 |  |  |  |
| 18-11-2021            | 1737.50     | 31,510 | 31,710 | 31,980 |  |  |  |
| 19-11-2021            | 1760.00     | 31,800 | 32,030 | 32,160 |  |  |  |
| 22-11-2021            | 1776.00     | 32,010 | 32,290 | 32,490 |  |  |  |
| 23-11-2021            | 1774.50     | 31,810 | 32,070 | 32,260 |  |  |  |
| 24-11-2021            | 1790.50     | 32,020 | 32,320 | 32,630 |  |  |  |
| 25-11-2021            | 1837.00     | 32,440 | 32,820 | 33,090 |  |  |  |
| 26-11-2021            | 1770.50     | 31,410 | 31,640 | 31,920 |  |  |  |
| 29-11-2021            | 1776.50     | 31,390 | 31,820 | 32,050 |  |  |  |
| 30-11-2021            | 1726.00     | 31,620 | 30,820 | 31,110 |  |  |  |