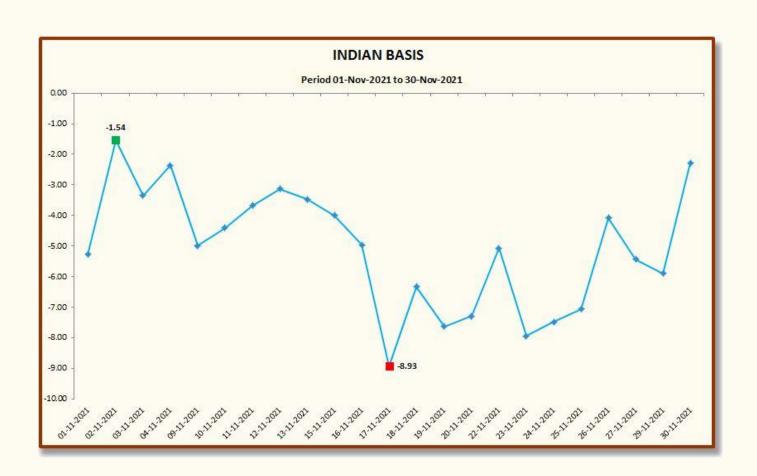

| INDIAN BASIS |        |         |          |                       |       |  |  |
|--------------|--------|---------|----------|-----------------------|-------|--|--|
| DATE         | 29 MM  | USD-INR | Cents/lb | ICE NEAREST<br>FUTURE | BASIS |  |  |
| 01-11-2021   | 67,250 | 74.87   | 114.57   | 119.84                | -5.27 |  |  |
| 02-11-2021   | 67,750 | 74.68   | 115.71   | 117.25                | -1.54 |  |  |
| 03-11-2021   | 67,400 | 74.45   | 115.47   | 118.82                | -3.35 |  |  |
| 04-11-2021   | 67,250 | 74.45   | 115.22   | 117.58                | -2.36 |  |  |
| 09-11-2021   | 66,400 | 74.04   | 114.39   | 119.38                | -4.99 |  |  |
| 10-11-2021   | 66,650 | 74.39   | 114.28   | 118.68                | -4.40 |  |  |
| 11-11-2021   | 67,100 | 74.51   | 114.87   | 118.54                | -3.67 |  |  |
| 12-11-2021   | 66,850 | 74.43   | 114.56   | 117.69                | -3.13 |  |  |
| 13-11-2021   | 66,650 | 74.43   | 114.22   | 117.69                | -3.47 |  |  |
| 15-11-2021   | 66,350 | 74.48   | 113.63   | 117.62                | -3.99 |  |  |
| 16-11-2021   | 65,900 | 74.37   | 113.02   | 117.98                | -4.96 |  |  |
| 17-11-2021   | 64,500 | 74.27   | 110.77   | 119.70                | -8.93 |  |  |
| 18-11-2021   | 64,750 | 74.23   | 111.26   | 117.59                | -6.33 |  |  |
| 19-11-2021   | 64,950 | 74.24   | 111.59   | 119.22                | -7.63 |  |  |
| 20-11-2021   | 65,150 | 74.24   | 111.93   | 119.22                | -7.29 |  |  |
| 22-11-2021   | 65,700 | 74.40   | 112.64   | 117.71                | -5.07 |  |  |
| 23-11-2021   | 65,600 | 74.43   | 112.42   | 120.36                | -7.94 |  |  |
| 24-11-2021   | 65,850 | 74.40   | 112.90   | 120.38                | -7.48 |  |  |
| 25-11-2021   | 66,200 | 74.51   | 113.33   | 120.38                | -7.05 |  |  |
| 26-11-2021   | 66,050 | 74.87   | 112.52   | 116.60                | -4.08 |  |  |
| 27-11-2021   | 65,250 | 74.87   | 111.16   | 116.60                | -5.44 |  |  |
| 29-11-2021   | 65,200 | 75.09   | 110.75   | 116.65                | -5.90 |  |  |
| 30-11-2021   | 64,450 | 75.16   | 109.38   | 111.65                | -2.27 |  |  |