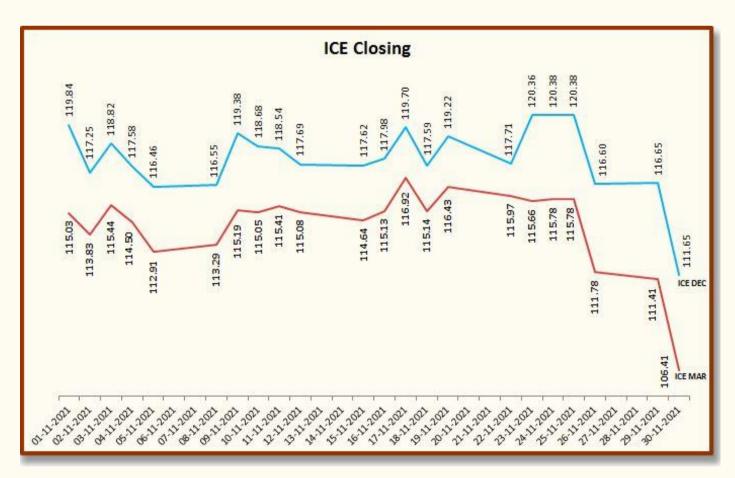

We hope it will be useful to all the stake holders of Textile Value Chain.

- NY futures remained very volatile during the month of November.
- NY December option expired and lead month was March. NY December got high of 121 cents and NY March got high of 117 cents during the month. On last day of the month market collapsed limit down and ultimately NY December closed the month at 111.65 cents and NY March closed the month at 106.41 cents.
- US Export sale was not impressive during this month due to higher rate. Shipment also remained very sluggish during this month.
- China is going to close reserve cotton auction from 1<sup>st</sup> of December as rate on ICE also calm down on last day of month.
- All future markets collapsed on 30<sup>th</sup> November due to fear of spread of omicron virus and also taper came early with comment by fed chairman.

| Foreign Cotton Indices & Futures |           |        |        |  |  |  |
|----------------------------------|-----------|--------|--------|--|--|--|
| Data                             | Cotlook   | ICE    |        |  |  |  |
| Date                             | Spot Rate | Dec-21 | Mar-22 |  |  |  |
| 01-11-21                         | 123.60    | 119.84 | 115.03 |  |  |  |
| 02-11-21                         | 127.70    | 117.25 | 113.83 |  |  |  |
| 03-11-21                         | 126.45    | 118.82 | 115.44 |  |  |  |
| 04-11-21                         | 127.95    | 117.58 | 114.50 |  |  |  |
| 05-11-21                         | 125.45    | 116.46 | 112.91 |  |  |  |
| 08-11-21                         | 125.75    | 116.55 | 113.29 |  |  |  |
| 09-11-21                         | 125.75    | 119.38 | 115.19 |  |  |  |
| 10-11-21                         | 127.55    | 118.68 | 115.05 |  |  |  |
| 11-11-21                         | 127.25    | 118.54 | 115.41 |  |  |  |
| 12-11-21                         | 127.50    | 117.69 | 115.08 |  |  |  |
| 15-11-21                         | 126.95    | 117.62 | 114.64 |  |  |  |
| 16-11-21                         | 126.45    | 117.98 | 115.13 |  |  |  |
| 17-11-21                         | 126.85    | 119.70 | 116.92 |  |  |  |
| 18-11-21                         | 128.45    | 117.59 | 115.14 |  |  |  |
| 19-11-21                         | 126.65    | 119.22 | 116.43 |  |  |  |
| 22-11-21                         | 127.90    | 117.71 | 115.97 |  |  |  |
| 23-11-21                         | 127.50    | 120.36 | 115.66 |  |  |  |
| 24-11-21                         | 127.30    | 120.38 | 115.78 |  |  |  |
| 25-11-21                         | 127.30    | 120.38 | 115.78 |  |  |  |
| 26-11-21                         | 127.30    | 116.60 | 111.78 |  |  |  |
| 29-11-21                         | 123.30    | 116.65 | 111.41 |  |  |  |
| 30-11-21                         | 123.05    | 111.65 | 106.41 |  |  |  |